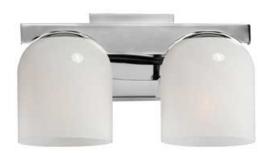

### **PRODUCT DESCRIPTION**

Cut-out metalwork curves around modern bell-shaped glass shades. The series includes pendants and bath vanities available in either Clear or a swirling Marble glass. Available in various complementary finishes: Polished Chrome, Matte Black, or Natural Aged Brass these fixtures make a delightful addition to bathroom spaces, bedrooms, or over a kitchen island.

# FINISHES OPTION

Black (BK)

Natural Aged Brass (NAB)

Polished Chrome (PC)

#### **GLASS**

Marble MR