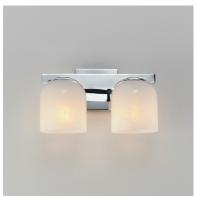

### **PRODUCT DESCRIPTION**

Cut-out metalwork curves around modern bell-shaped glass shades. The series includes pendants and bath vanities available in either Clear or a swirling Marble glass. Available in various complementary finishes: Polished Chrome, Matte Black, or Natural Aged Brass these fixtures make a delightful addition to bathroom spaces, bedrooms, or over a kitchen island.

# FINISHES OPTION

Black (BK)

Natural Aged Brass (NAB)

Polished Chrome (PC)

#### **GLASS**

Marble MR