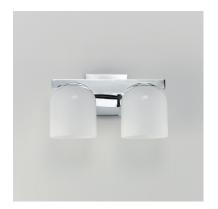

### **PRODUCT DESCRIPTION**

Cut-out metalwork curves around modern bell-shaped glass shades. The series includes pendants and bath vanities available in either Clear or a swirling Marble glass. Available in various complementary finishes: Polished Chrome, Matte Black, or Natural Aged Brass these fixtures make a delightful addition to bathroom spaces, bedrooms, or over a kitchen island.

# FINISHES OPTION

Black (BK)

Natural Aged Brass (NAB)

Polished Chrome (PC)

#### **GLASS**

Marble MR