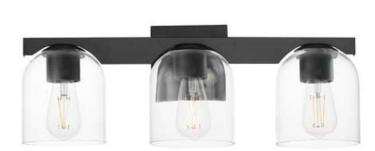

## **PRODUCT DESCRIPTION**

Cut-out metalwork curves around modern bell-shaped glass shades. The series includes pendants and bath vanities available in either Clear or a swirling Marble glass. Available in various complementary finishes: Polished Chrome, Matte Black, or Natural Aged Brass these fixtures make a delightful addition to bathroom spaces, bedrooms, or over a kitchen island.

#### **MEASUREMENTS**

 DIMENSION
 : 21.5" W x 8" H x 7" Ext

 BACK PLATE
 : 5" W x 5" H x 2.5" HCO

 HANGING WEIGHT
 : 6.6 lb

#### LAMPING

INPUT VOLTAGE : 120V

BULB : 60W Incandescent E26 Medium , 180W Total

BULB INCLUDED : (Not Included)

DIMMABLE : Y

LIGHTING\_DIRECTION : Up/Down

# **FINISHES OPTION**

Black (BK)

Natural Aged Brass (NAB)

Polished Chrome (PC)

#### GLASS

Clear CL