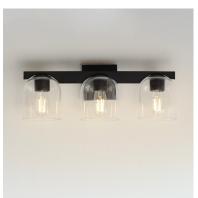

## **PRODUCT DESCRIPTION**

Cut-out metalwork curves around modern bell-shaped glass shades. The series includes pendants and bath vanities available in either Clear or a swirling Marble glass. Available in various complementary finishes: Polished Chrome, Matte Black, or Natural Aged Brass these fixtures make a delightful addition to bathroom spaces, bedrooms, or over a kitchen island.

#### **MEASUREMENTS**

 DIMENSION
 : 21.5" W x 8" H x 7" Ext

 BACK PLATE
 : 5" W x 5" H x 2.5" HCO

 HANGING WEIGHT
 : 6.6 lb

#### LAMPING

INPUT VOLTAGE : 120V

BULB : 60W Incandescent E26 Medium , 180W Total

BULB INCLUDED : (Not Included)

DIMMABLE : Y

LIGHTING\_DIRECTION : Up/Down

# **FINISHES OPTION**

Black (BK)

Natural Aged Brass (NAB)

Polished Chrome (PC)

#### GLASS

Clear CL