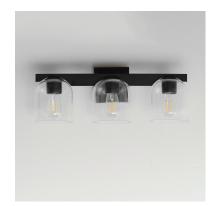

## **PRODUCT DESCRIPTION**

Cut-out metalwork curves around modern bell-shaped glass shades. The series includes pendants and bath vanities available in either Clear or a swirling Marble glass. Available in various complementary finishes: Polished Chrome, Matte Black, or Natural Aged Brass these fixtures make a delightful addition to bathroom spaces, bedrooms, or over a kitchen island.

#### **MEASUREMENTS**

 DIMENSION
 : 21.5" W x 8" H x 7" Ext

 BACK PLATE
 : 5" W x 5" H x 2.5" HCO

 HANGING WEIGHT
 : 6.6 lb

#### LAMPING

INPUT VOLTAGE : 120V

BULB : 60W Incandescent E26 Medium , 180W Total

BULB INCLUDED : (Not Included)

DIMMABLE : Y

LIGHTING\_DIRECTION : Up/Down

# **FINISHES OPTION**

Black (BK)

Natural Aged Brass (NAB)

Polished Chrome (PC)

#### GLASS

Clear CL