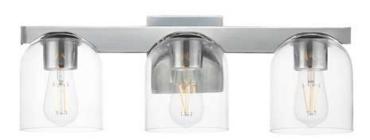

## **PRODUCT DESCRIPTION**

Cut-out metalwork curves around modern bell-shaped glass shades. The series includes pendants and bath vanities available in either Clear or a swirling Marble glass. Available in various complementary finishes: Polished Chrome, Matte Black, or Natural Aged Brass these fixtures make a delightful addition to bathroom spaces, bedrooms, or over a kitchen island.

#### **MEASUREMENTS**

 DIMENSION
 : 21.5" W x 8" H x 7" Ext

 BACK PLATE
 : 5" W x 5" H x 2.5" HCO

 HANGING WEIGHT
 : 6.6 lb

#### LAMPING

INPUT VOLTAGE : 120V

BULB : 60W Incandescent E26 Medium , 180W Total

BULB INCLUDED : (Not Included)

DIMMABLE : Y

LIGHTING\_DIRECTION : Up/Down

# **FINISHES OPTION**

Black (BK)

Natural Aged Brass (NAB)

Polished Chrome (PC)

#### GLASS

Clear CL

# MATERIAL

Steel, Glass