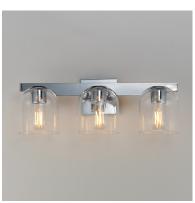

## **PRODUCT DESCRIPTION**

Cut-out metalwork curves around modern bell-shaped glass shades. The series includes pendants and bath vanities available in either Clear or a swirling Marble glass. Available in various complementary finishes: Polished Chrome, Matte Black, or Natural Aged Brass these fixtures make a delightful addition to bathroom spaces, bedrooms, or over a kitchen island.

#### **MEASUREMENTS**

 DIMENSION
 : 21.5" W x 8" H x 7" Ext

 BACK PLATE
 : 5" W x 5" H x 2.5" HCO

 HANGING WEIGHT
 : 6.6 lb

#### LAMPING

INPUT VOLTAGE : 120V

BULB : 60W Incandescent E26 Medium , 180W Total

BULB INCLUDED : (Not Included)

DIMMABLE : Y

LIGHTING\_DIRECTION : Up/Down

# **FINISHES OPTION**

Black (BK)

Natural Aged Brass (NAB)

Polished Chrome (PC)

#### GLASS

Clear CL

# MATERIAL

Steel, Glass