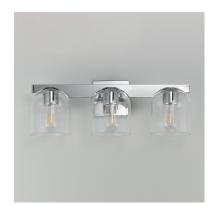

## **PRODUCT DESCRIPTION**

Cut-out metalwork curves around modern bell-shaped glass shades. The series includes pendants and bath vanities available in either Clear or a swirling Marble glass. Available in various complementary finishes: Polished Chrome, Matte Black, or Natural Aged Brass these fixtures make a delightful addition to bathroom spaces, bedrooms, or over a kitchen island.

#### **MEASUREMENTS**

 DIMENSION
 : 21.5" W x 8" H x 7" Ext

 BACK PLATE
 : 5" W x 5" H x 2.5" HCO

 HANGING WEIGHT
 : 6.6 lb

#### LAMPING

INPUT VOLTAGE : 120V

BULB : 60W Incandescent E26 Medium , 180W Total

BULB INCLUDED : (Not Included)

DIMMABLE : Y

LIGHTING\_DIRECTION : Up/Down

# **FINISHES OPTION**

Black (BK)

Natural Aged Brass (NAB)

Polished Chrome (PC)

#### GLASS

Clear CL

# MATERIAL

Steel, Glass