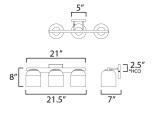

\*Height from center of outlet to the top of the fixture

### **MEASUREMENTS**

 DIMENSION
 : 21.5" W x 8" H x 7" Ext

 BACK PLATE
 : 5" W x 5" H x 2.5" HCO

 HANGING WEIGHT
 : 6.6 lb