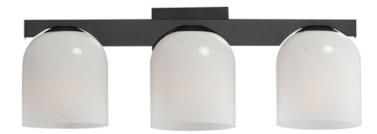

## **PRODUCT DESCRIPTION**

Cut-out metalwork curves around modern bell-shaped glass shades. The series includes pendants and bath vanities available in either Clear or a swirling Marble glass. Available in various complementary finishes: Polished Chrome, Matte Black, or Natural Aged Brass these fixtures make a delightful addition to bathroom spaces, bedrooms, or over a kitchen island.