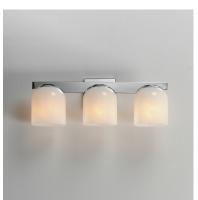

## **PRODUCT DESCRIPTION**

Cut-out metalwork curves around modern bell-shaped glass shades. The series includes pendants and bath vanities available in either Clear or a swirling Marble glass. Available in various complementary finishes: Polished Chrome, Matte Black, or Natural Aged Brass these fixtures make a delightful addition to bathroom spaces, bedrooms, or over a kitchen island.

## **FINISHES OPTION**

Black (BK)

Natural Aged Brass (NAB)

Polished Chrome (PC)

#### **GLASS**

Marble MR