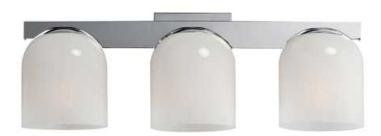

## **PRODUCT DESCRIPTION**

Cut-out metalwork curves around modern bell-shaped glass shades. The series includes pendants and bath vanities available in either Clear or a swirling Marble glass. Available in various complementary finishes: Polished Chrome, Matte Black, or Natural Aged Brass these fixtures make a delightful addition to bathroom spaces, bedrooms, or over a kitchen island.

## **FINISHES OPTION**

Black (BK)

Natural Aged Brass (NAB)

Polished Chrome (PC)

#### **GLASS**

Marble MR