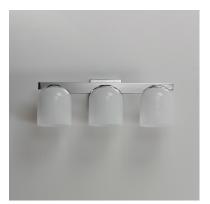

## **PRODUCT DESCRIPTION**

Cut-out metalwork curves around modern bell-shaped glass shades. The series includes pendants and bath vanities available in either Clear or a swirling Marble glass. Available in various complementary finishes: Polished Chrome, Matte Black, or Natural Aged Brass these fixtures make a delightful addition to bathroom spaces, bedrooms, or over a kitchen island.

## **FINISHES OPTION**

Black (BK)

Natural Aged Brass (NAB)

Polished Chrome (PC)

#### **GLASS**

Marble MR