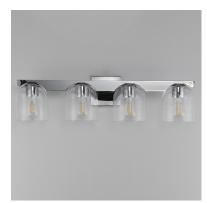

## **PRODUCT DESCRIPTION**

Cut-out metalwork curves around modern bell-shaped glass shades. The series includes pendants and bath vanities available in either Clear or a swirling Marble glass. Available in various complementary finishes: Polished Chrome, Matte Black, or Natural Aged Brass these fixtures make a delightful addition to bathroom spaces, bedrooms, or over a kitchen island.

#### **MEASUREMENTS**

 DIMENSION
 : 29.5" W x 8" H x 7" Ext

 BACK PLATE
 : 5" W x 5" H x 2.5" HCO

 HANGING WEIGHT
 : 8.8 lb

#### LAMPING

INPUT VOLTAGE : 120V

BULB : 6W LED E26 Medium , 24W Total

BULB INCLUDED : (Not Included)

DIMMABLE : Y

LIGHTING\_DIRECTION : Up/Down

#### **GLASS**

Clear CL