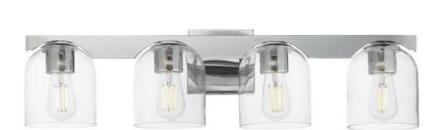

## **PRODUCT DESCRIPTION**

Cut-out metalwork curves around modern bell-shaped glass shades. The series includes pendants and bath vanities available in either Clear or a swirling Marble glass. Available in various complementary finishes: Polished Chrome, Matte Black, or Natural Aged Brass these fixtures make a delightful addition to bathroom spaces, bedrooms, or over a kitchen island.

#### **MEASUREMENTS**

 DIMENSION
 : 29.5" W x 8" H x 7" Ext

 BACK PLATE
 : 5" W x 5" H x 2.5" HCO

 HANGING WEIGHT
 : 8.8 lb

#### LAMPING

INPUT VOLTAGE : 120V

BULB : 6W LED E26 Medium , 24W Total

BULB INCLUDED : (Not Included)

DIMMABLE : Y

LIGHTING\_DIRECTION : Up/Down

#### **GLASS**

Clear CL