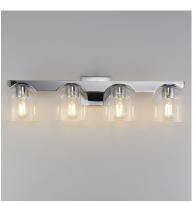

## **PRODUCT DESCRIPTION**

Cut-out metalwork curves around modern bell-shaped glass shades. The series includes pendants and bath vanities available in either Clear or a swirling Marble glass. Available in various complementary finishes: Polished Chrome, Matte Black, or Natural Aged Brass these fixtures make a delightful addition to bathroom spaces, bedrooms, or over a kitchen island.

#### **MEASUREMENTS**

 DIMENSION
 : 29.5" W x 8" H x 7" Ext

 BACK PLATE
 : 5" W x 5" H x 2.5" HCO

 HANGING WEIGHT
 : 8.8 lb

#### LAMPING

INPUT VOLTAGE : 120V

BULB : 6W LED E26 Medium , 24W Total

BULB INCLUDED : (Not Included)

DIMMABLE : Y

LIGHTING\_DIRECTION : Up/Down

#### **GLASS**

Clear CL