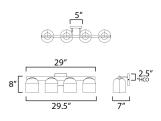

### **MEASUREMENTS**

 DIMENSION
 : 29.5" W x 8" H x 7" Ext

 BACK PLATE
 : 5" W x 5" H x 2.5" HCO

 HANGING WEIGHT
 : 8.8 lb