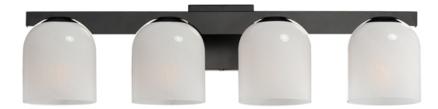

## PRODUCT DESCRIPTION

Cut-out metalwork curves around modern bell-shaped glass shades. The series includes pendants and bath vanities available in either Clear or a swirling Marble glass. Available in various complementary finishes: Polished Chrome, Matte Black, or Natural Aged Brass these fixtures make a delightful addition to bathroom spaces, bedrooms, or over a kitchen island.

# GLASS

Marble MR

### MATERIAL

Steel, Glass