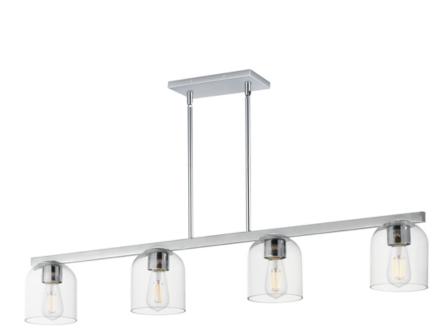

## PRODUCT DESCRIPTION

\*max overall height

Cut-out metalwork curves around modern bell-shaped glass shades. The series includes pendants and bath vanities available in either Clear or a swirling Marble glass. Available in various complementary finishes: Polished Chrome, Matte Black, or Natural Aged Brass these fixtures make a delightful addition to bathroom spaces, bedrooms, or over a kitchen island.

## **MEASUREMENTS**

DIMENSION : 46" L x 5.25" W x 6.75" H MAX OAH : 51.25" OAH CANOPY : 4.75" W x 0.75" H x 10.25" L HANGING WEIGHT : 9.7 lb

LAMPING

INPUT VOLTAGE BULB

DIMMABLE

**BULB INCLUDED** 

: 120V

: 60W Incandescent E26 Medium, 240W Total