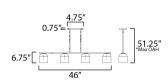

#### **MEASUREMENTS**

DIMENSION MAX OAH CANOPY HANGING WEIGHT

#### LAMPING

INPUT VOLTAGE BULB

BULB INCLUDED

DIMMABLE

: 9.7 lb

: 120V

: 60W Incandescent E26 Medium , 240W Total

: 46" L x 5.25" W x 6.75" H

: 4.75" W x 0.75" H x 10.25" L

: (Not Included)

: 51.25" OAH

: Y