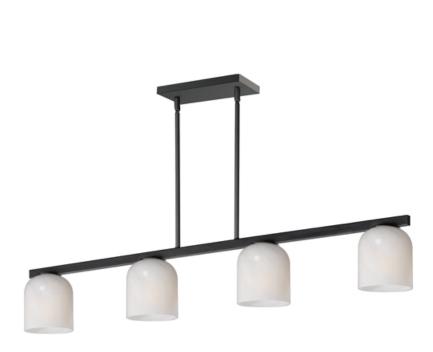

# PRODUCT DESCRIPTION

Cut-out metalwork curves around modern bell-shaped glass shades. The series includes pendants and bath vanities available in either Clear or a swirling Marble glass. Available in various complementary finishes: Polished Chrome, Matte Black, or Natural Aged Brass these fixtures make a delightful addition to bathroom spaces, bedrooms, or over a kitchen island.

# MATERIAL

Steel, Glass