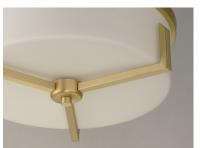

## PRODUCT DESCRIPTION

Inspired by the Modernist architect Edward Dart, this collection features straight line frames finished in Satin Brass, Satin Nickel, or Matte Black that support Satin White glass cylinders for a clean and modern look. The frames' ends turn up before the glass in sharp mitered angles emphasizing a minimalist geometry popular in Modernist work.

### MATERIAL

Steel, Glass