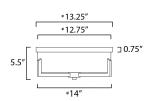

### **MEASUREMENTS**

DIMENSION CANOPY HANGING WEIGHT

LAMPING

INPUT VOLTAGE

BULB

BULB INCLUDED

: 14" L x 14" W x 5.5" H

: 13.25" W x 0.75" H x 13.25" L