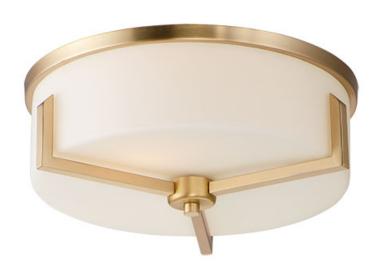

## PRODUCT DESCRIPTION

Inspired by the Modernist architect Edward Dart, this collection features straight line frames finished in Satin Brass, Satin Nickel, or Matte Black that support Satin White glass cylinders for a clean and modern look. The frames' ends turn up before the glass in sharp mitered angles emphasizing a minimalist geometry popular in Modernist work.