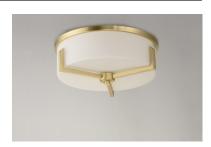

## PRODUCT DESCRIPTION

Inspired by the Modernist architect Edward Dart, this collection features straight line frames finished in Satin Brass, Satin Nickel, or Matte Black that support Satin White glass cylinders for a clean and modern look. The frames' ends turn up before the glass in sharp mitered angles emphasizing a minimalist geometry popular in Modernist work.