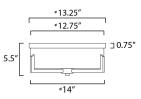

## DIMENSION CANOPY HANGING WEIGHT LAMPING INPUT VOLTAGE BULB

**MEASUREMENTS** 

: 14" L x 14" W x 5.5" H : 13.25" W x 0.75" H x 13.25" L : 6.28 lb

:120V : 60W Incandescent E26 Medium , 180W Total **BULB INCLUDED** : (Not Included)