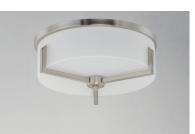

## **PRODUCT DESCRIPTION**

Inspired by the Modernist architect Edward Dart, this collection features straight line frames finished in Satin Brass, Satin Nickel, or Matte Black that support Satin White glass cylinders for a clean and modern look. The frames' ends turn up before the glass in sharp mitered angles emphasizing a minimalist geometry popular in Modernist work.

## **FINISHES OPTION**

Satin Brass (SBR)

Satin Nickel (SN)

GLASS Satin White SW

MATERIAL Steel, Glass

RATINGS cETLus Damp Location

ADDITIONAL **OPERATING TEMPERATURE:** -20°C (-4°F), 40°C (104°F)

Always consult a qualified electrician before installing any lighting product.