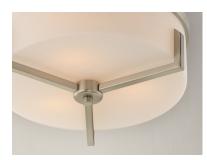

## **PRODUCT DESCRIPTION**

Inspired by the Modernist architect Edward Dart, this collection features straight line frames finished in Satin Brass, Satin Nickel, or Matte Black that support Satin White glass cylinders for a clean and modern look. The frames' ends turn up before the glass in sharp mitered angles emphasizing a minimalist geometry popular in Modernist work.