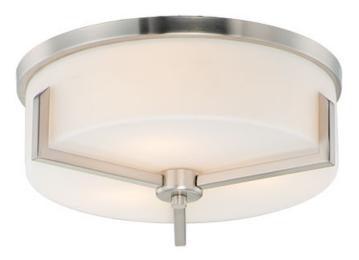

## **PRODUCT DESCRIPTION**

Inspired by the Modernist architect Edward Dart, this collection features straight line frames finished in Satin Brass, Satin Nickel, or Matte Black that support Satin White glass cylinders for a clean and modern look. The frames' ends turn up before the glass in sharp mitered angles emphasizing a minimalist geometry popular in Modernist work.

## **FINISHES OPTION**

Satin Brass (SBR)

Satin Nickel (SN)

GLASS Satin White SW

MATERIAL Steel, Glass

RATINGS cETLus Damp Location

ADDITIONAL **OPERATING TEMPERATURE:** -20°C (-4°F), 40°C (104°F)

Always consult a qualified electrician before installing any lighting product.