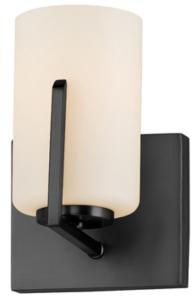

## **PRODUCT DESCRIPTION**

Inspired by the Modernist architect Edward Dart, this collection features straight line frames finished in Satin Brass, Satin Nickel, or Matte Black that support Satin White glass cylinders for a clean and modern look. The frames' ends turn up before the glass in sharp mitered angles emphasizing a minimalist geometry popular in Modernist work.