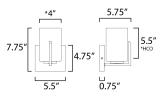

"Height from center of outlet to the top of the fixture

MEASUREMENTS DIMENSION

MAX OAH HANGING WEIGHT LAMPING INPUT VOLTAGE BULB **BULB INCLUDED** DIMMABLE LIGHTING\_DIRECTION

: 5.5" W x 7.75" H x 5.75" Ext : 5.5" W x 4.75" H : 1.36 lb