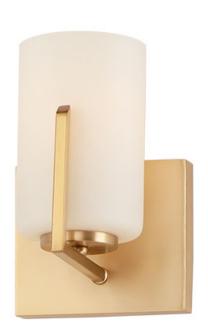

# PRODUCT DESCRIPTION

Inspired by the Modernist architect Edward Dart, this collection features straight line frames finished in Satin Brass, Satin Nickel, or Matte Black that support Satin White glass cylinders for a clean and modern look. The frames' ends turn up before the glass in sharp mitered angles emphasizing a minimalist geometry popular in Modernist work.

# FINISHES OPTION

Black (BK)

Satin Brass (SBR)

Satin Nickel (SN)

#### **GLASS**

Satin White SW

#### MATERIAL

Steel, Glass