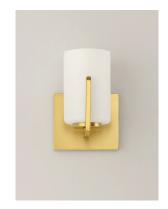

# PRODUCT DESCRIPTION

Inspired by the Modernist architect Edward Dart, this collection features straight line frames finished in Satin Brass, Satin Nickel, or Matte Black that support Satin White glass cylinders for a clean and modern look. The frames' ends turn up before the glass in sharp mitered angles emphasizing a minimalist geometry popular in Modernist work.

#### **GLASS**

Satin White SW