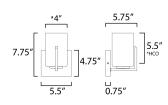

\*Height from center of outlet to the top of the fixture

### **MEASUREMENTS**

DIMENSION : 5.5" W x 7.75" H x 5.75" Ext MAX OAH : 5.5" W x 4.75" H

HANGING WEIGHT : 1.36 lb