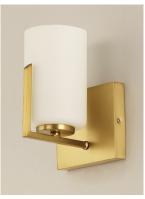

# PRODUCT DESCRIPTION

Inspired by the Modernist architect Edward Dart, this collection features straight line frames finished in Satin Brass, Satin Nickel, or Matte Black that support Satin White glass cylinders for a clean and modern look. The frames' ends turn up before the glass in sharp mitered angles emphasizing a minimalist geometry popular in Modernist work.

#### **GLASS**

Satin White SW