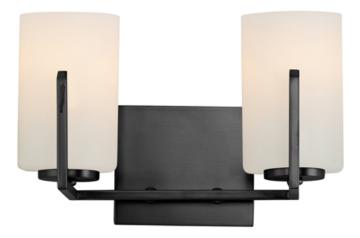

# PRODUCT DESCRIPTION

Inspired by the Modernist architect Edward Dart, this collection features straight line frames finished in Satin Brass, Satin Nickel, or Matte Black that support Satin White glass cylinders for a clean and modern look. The frames' ends turn up before the glass in sharp mitered angles emphasizing a minimalist geometry popular in Modernist work.

### **FINISHES OPTION**

Black (BK)

Satin Brass (SBR)

Satin Nickel (SN)

#### **GLASS**

Satin White SW