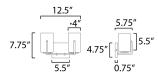

### **MEASUREMENTS**

 DIMENSION
 : 12.5" W x 7.75" H x 5.75" Ext

 BACK PLATE
 : 5.5" W x 4.75" H x 5.5" HCO

 HANGING WEIGHT
 : 2.34 lb