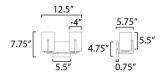

### **MEASUREMENTS**

 DIMENSION
 : 12.5" W x 7.75" H x 5.75" Ext

 BACK PLATE
 : 5.5" W x 4.75" H x 5.5" HCO

 HANGING WEIGHT
 : 2.34 lb