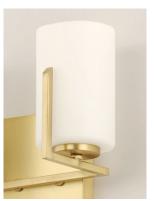

# PRODUCT DESCRIPTION

Inspired by the Modernist architect Edward Dart, this collection features straight line frames finished in Satin Brass, Satin Nickel, or Matte Black that support Satin White glass cylinders for a clean and modern look. The frames' ends turn up before the glass in sharp mitered angles emphasizing a minimalist geometry popular in Modernist work.

#### **GLASS**

Satin White SW