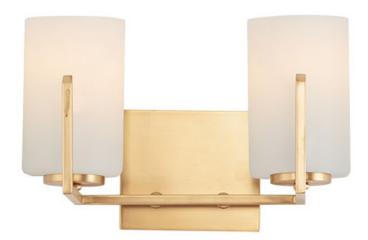

# PRODUCT DESCRIPTION

Inspired by the Modernist architect Edward Dart, this collection features straight line frames finished in Satin Brass, Satin Nickel, or Matte Black that support Satin White glass cylinders for a clean and modern look. The frames' ends turn up before the glass in sharp mitered angles emphasizing a minimalist geometry popular in Modernist work.

## **FINISHES OPTION**

Black (BK)

Satin Brass (SBR)

Satin Nickel (SN)

#### **GLASS**

Satin White SW