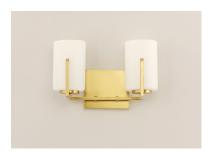

# PRODUCT DESCRIPTION

Inspired by the Modernist architect Edward Dart, this collection features straight line frames finished in Satin Brass, Satin Nickel, or Matte Black that support Satin White glass cylinders for a clean and modern look. The frames' ends turn up before the glass in sharp mitered angles emphasizing a minimalist geometry popular in Modernist work.

## **FINISHES OPTION**

Black (BK)

Satin Brass (SBR)

Satin Nickel (SN)

#### **GLASS**

Satin White SW