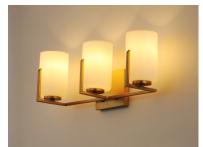

# **PRODUCT DESCRIPTION**

Inspired by the Modernist architect Edward Dart, this collection features straight line frames finished in Satin Brass, Satin Nickel, or Matte Black that support Satin White glass cylinders for a clean and modern look. The frames' ends turn up before the glass in sharp mitered angles emphasizing a minimalist geometry popular in Modernist work.

### **LAMPING**

INPUT VOLTAGE : 120V

BULB : 60W Incandescent E26 Medium , 180W Total

BULB INCLUDED : (Not Included)

DIMMABLE : Y

LIGHTING\_DIRECTION : Up/Down