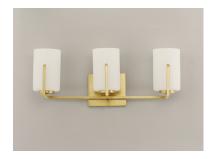

# **PRODUCT DESCRIPTION**

Inspired by the Modernist architect Edward Dart, this collection features straight line frames finished in Satin Brass, Satin Nickel, or Matte Black that support Satin White glass cylinders for a clean and modern look. The frames' ends turn up before the glass in sharp mitered angles emphasizing a minimalist geometry popular in Modernist work.

# **FINISHES OPTION**

Black (BK)

Satin Brass (SBR)

Satin Nickel (SN)