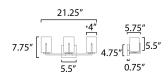

## **MEASUREMENTS**

 DIMENSION
 : 21.25" W x 7.75" H x 5.75" Ext

 BACK PLATE
 : 5.5" W x 4.75" H x 5.5" HCO

 HANGING WEIGHT
 : 3.04 lb