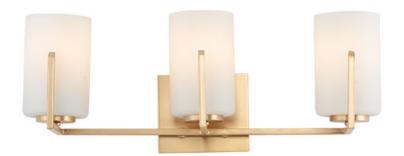

# **PRODUCT DESCRIPTION**

Inspired by the Modernist architect Edward Dart, this collection features straight line frames finished in Satin Brass, Satin Nickel, or Matte Black that support Satin White glass cylinders for a clean and modern look. The frames' ends turn up before the glass in sharp mitered angles emphasizing a minimalist geometry popular in Modernist work.

# **FINISHES OPTION**

Black (BK)

Satin Brass (SBR)

Satin Nickel (SN)