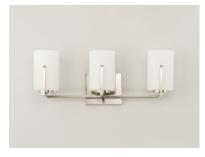

## PRODUCT DESCRIPTION

Inspired by the Modernist architect Edward Dart, this collection features straight line frames finished in Satin Brass, Satin Nickel, or Matte Black that support Satin White glass cylinders for a clean and modern look. The frames' ends turn up before the glass in sharp mitered angles emphasizing a minimalist geometry popular in Modernist work.