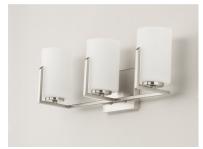

## PRODUCT DESCRIPTION

Inspired by the Modernist architect Edward Dart, this collection features straight line frames finished in Satin Brass, Satin Nickel, or Matte Black that support Satin White glass cylinders for a clean and modern look. The frames' ends turn up before the glass in sharp mitered angles emphasizing a minimalist geometry popular in Modernist work.