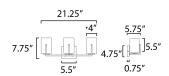

### **MEASUREMENTS**

 DIMENSION
 : 21.25" W x 7.75" H x 5.75" Ext

 BACK PLATE
 : 5.5" W x 4.75" H x 5.5" HCO

 HANGING WEIGHT
 : 3.04 lb