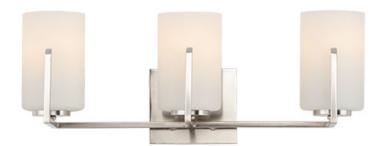

## PRODUCT DESCRIPTION

Inspired by the Modernist architect Edward Dart, this collection features straight line frames finished in Satin Brass, Satin Nickel, or Matte Black that support Satin White glass cylinders for a clean and modern look. The frames' ends turn up before the glass in sharp mitered angles emphasizing a minimalist geometry popular in Modernist work.