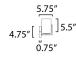

### **MEASUREMENTS**

 DIMENSION
 : 29.75" W x 7.75" H x 5.75" Ext

 BACK PLATE
 : 5.5" W x 4.75" H x 5.5" HCO

 HANGING WEIGHT
 : 4.62 lb