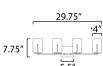

### **MEASUREMENTS**

 DIMENSION
 : 29.75" W x 7.75" H x 5.75" Ext

 BACK PLATE
 : 5.5" W x 4.75" H x 5.5" HCO

 HANGING WEIGHT
 : 4.62 lb