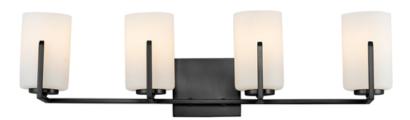

## **PRODUCT DESCRIPTION**

Inspired by the Modernist architect Edward Dart, this collection features straight line frames finished in Satin Brass, Satin Nickel, or Matte Black that support Satin White glass cylinders for a clean and modern look. The frames' ends turn up before the glass in sharp mitered angles emphasizing a minimalist geometry popular in Modernist work.

# **FINISHES OPTION**

Black (BK)
Satin Brass (SBR)
Satin Nickel (SN)

#### **GLASS**

Satin White SW