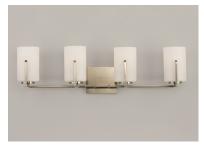

# PRODUCT DESCRIPTION

Inspired by the Modernist architect Edward Dart, this collection features straight line frames finished in Satin Brass, Satin Nickel, or Matte Black that support Satin White glass cylinders for a clean and modern look. The frames' ends turn up before the glass in sharp mitered angles emphasizing a minimalist geometry popular in Modernist work.

# **FINISHES OPTION**

Black (BK)

Satin Brass (SBR)

Satin Nickel (SN)