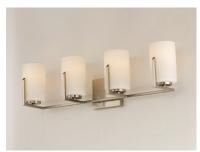

# PRODUCT DESCRIPTION

Inspired by the Modernist architect Edward Dart, this collection features straight line frames finished in Satin Brass, Satin Nickel, or Matte Black that support Satin White glass cylinders for a clean and modern look. The frames' ends turn up before the glass in sharp mitered angles emphasizing a minimalist geometry popular in Modernist work.

# **FINISHES OPTION**

Black (BK)

Satin Brass (SBR)

Satin Nickel (SN)