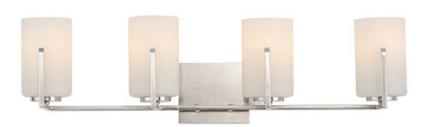

# PRODUCT DESCRIPTION

Inspired by the Modernist architect Edward Dart, this collection features straight line frames finished in Satin Brass, Satin Nickel, or Matte Black that support Satin White glass cylinders for a clean and modern look. The frames' ends turn up before the glass in sharp mitered angles emphasizing a minimalist geometry popular in Modernist work.

# **FINISHES OPTION**

Black (BK)

Satin Brass (SBR)

Satin Nickel (SN)