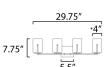

### **MEASUREMENTS**

DIMENSION : 29.75" W x 7.75" H x 5.75" Ext **BACK PLATE** : 5.5" W x 4.75" H x 5.5" HCO HANGING WEIGHT : 4.62 lb