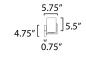

### **MEASUREMENTS**

DIMENSION : 29.75" W x 7.75" H x 5.75" Ext **BACK PLATE** : 5.5" W x 4.75" H x 5.5" HCO HANGING WEIGHT : 4.62 lb