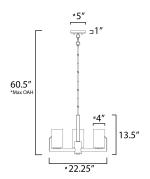

\*max overall height

### **MEASUREMENTS**

DIMENSION MAX OAH CANOPY HANGING WEIGHT **LAMPING** 

INPUT VOLTAGE BULB

BULB INCLUDED DIMMABLE

: 22.25" L x 22.25" W x 13.5" H

: 60.5" OAH : 5" W x 1" H x 5" L

: 5.69 lb

: 120V

: 60W Incandescent E26 Medium , 180W Total

: (Not Included)

: Y