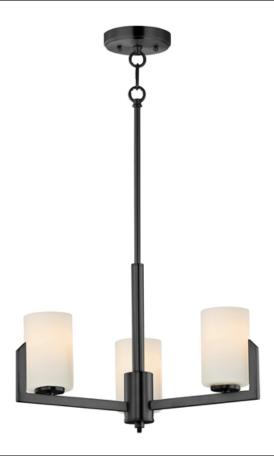

# PRODUCT DESCRIPTION

Inspired by the Modernist architect Edward Dart, this collection features straight line frames finished in Satin Brass, Satin Nickel, or Matte Black that support Satin White glass cylinders for a clean and modern look. The frames' ends turn up before the glass in sharp mitered angles emphasizing a minimalist geometry popular in Modernist work.

## **FINISHES OPTION**

Black (BK)

Satin Brass (SBR)

Satin Nickel (SN)

#### **GLASS**

Satin White SW

#### MATERIAL

Steel, Glass