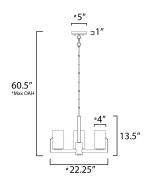

# MEASUREMENTS

DIMENSION MAX OAH CANOPY HANGING WEIGHT

## LAMPING

INPUT VOLTAGE BULB BULB INCLUDED

DIMMABLE

: 22.25" L x 22.25" W x 13.5" H

: 60.5" OAH

: 5" W x 1" H x 5" L

: 5.69 lb

:120V