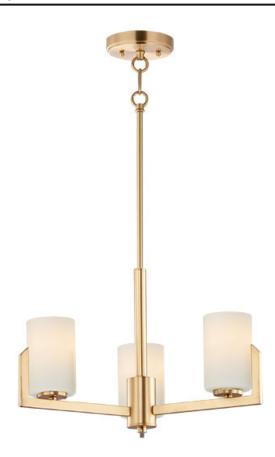

# PRODUCT DESCRIPTION

\*max overall height

Inspired by the Modernist architect Edward Dart, this collection features straight line frames finished in Satin Brass, Satin Nickel, or Matte Black that support Satin White glass cylinders for a clean and modern look. The frames' ends turn up before the glass in sharp mitered angles emphasizing a minimalist geometry popular in Modernist work.

## **FINISHES OPTION**

Ble

Black (BK)

Satin Brass (SBR)

Satin Nickel (SN)

#### **GLASS**

Satin White SW