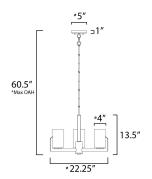

#### **MEASUREMENTS**

DIMENSION : 22.25" L x 22.25" W x 13.5" H
MAX OAH : 60.5" OAH
CANOPY : 5" W x 1" H x 5" L
HANGING WEIGHT : 5.69 lb