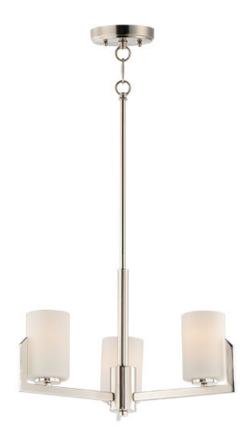

## PRODUCT DESCRIPTION

Inspired by the Modernist architect Edward Dart, this collection features straight line frames finished in Satin Brass, Satin Nickel, or Matte Black that support Satin White glass cylinders for a clean and modern look. The frames' ends turn up before the glass in sharp mitered angles emphasizing a minimalist geometry popular in Modernist work.

#### MATERIAL

Steel, Glass