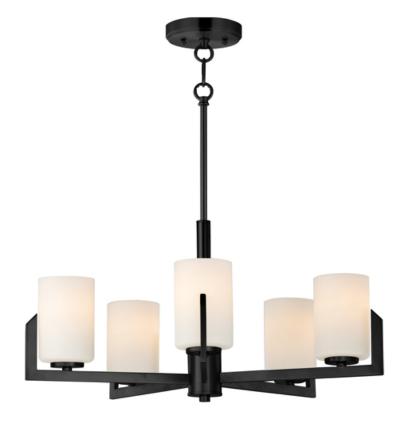

## **PRODUCT DESCRIPTION**

Inspired by the Modernist architect Edward Dart, this collection features straight line frames finished in Satin Brass, Satin Nickel, or Matte Black that support Satin White glass cylinders for a clean and modern look. The frames' ends turn up before the glass in sharp mitered angles emphasizing a minimalist geometry popular in Modernist work.

## Black (BK) Satin Brass (SBR)

Satin Nickel (SN)

GLASS Satin White SW

MATERIAL Steel, Glass

RATINGS CETLus Dry Location

ADDITIONAL

ADJUSTABLE SLOPE: OPERATING TEMPERATURE: -20°C (-4°F), 40°C (104°F)

Always consult a qualified electrician before installing any lighting product.