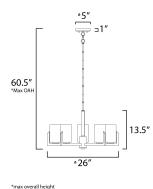

## MEASUREMENTS DIMENSION MAX OAH CANOPY HANGING WEIGHT LAMPING

INPUT VOLTAGE BULB BULB INCLUDED DIMMABLE : 22.25" L x 26" W x 13.5" H : 60.5" OAH : 5" W x 1" H x 5" L : 7.72 lb

: 120V : 60W Incandescent E26 Medium , 300W Total : (Not Included)