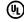

# **MEASUREMENTS**

DIMENSION : 26" L x 26" W x 13.5" H MAX OAH : 60.5" OAH CANOPY : 5" W x 1" H x 5" L HANGING WEIGHT