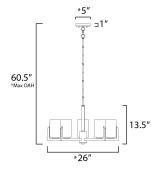

\*max overall height

# **MEASUREMENTS**

DIMENSION : 26" L x 26" W x 13.5" H MAX OAH : 60.5" OAH CANOPY : 5" W x 1" H x 5" L HANGING WEIGHT