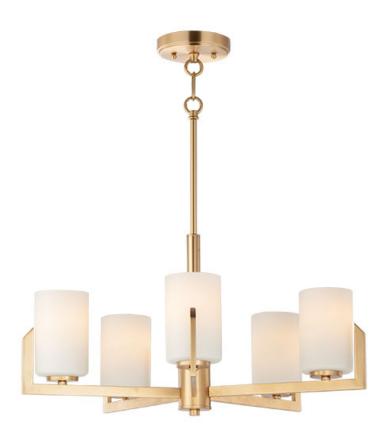

# PRODUCT DESCRIPTION

Inspired by the Modernist architect Edward Dart, this collection features straight line frames finished in Satin Brass, Satin Nickel, or Matte Black that support Satin White glass cylinders for a clean and modern look. The frames' ends turn up before the glass in sharp mitered angles emphasizing a minimalist geometry popular in Modernist work.

## **FINISHES OPTION**

Black (BK)

Satin Brass (SBR)

Satin Nickel (SN)

#### **GLASS**

Satin White SW