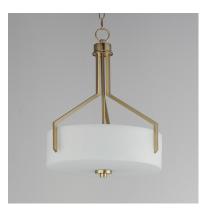

# PRODUCT DESCRIPTION

Inspired by the Modernist architect Edward Dart, this collection features straight line frames finished in Satin Brass, Satin Nickel, or Matte Black that support Satin White glass cylinders for a clean and modern look. The frames' ends turn up before the glass in sharp mitered angles emphasizing a minimalist geometry popular in Modernist work.

#### **MEASUREMENTS**

DIMENSION : 16.75" L x 16.75" W x 21" H

MAX OAH : 61.75" OAH CANOPY : 5" W x 1" H x 5" L

HANGING WEIGHT : 8.6 lb