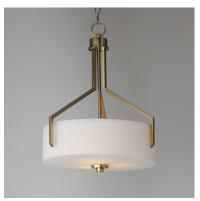

# PRODUCT DESCRIPTION

Inspired by the Modernist architect Edward Dart, this collection features straight line frames finished in Satin Brass, Satin Nickel, or Matte Black that support Satin White glass cylinders for a clean and modern look. The frames' ends turn up before the glass in sharp mitered angles emphasizing a minimalist geometry popular in Modernist work.

#### **MEASUREMENTS**

DIMENSION : 16.75" L x 16.75" W x 21" H

MAX OAH : 61.75" OAH CANOPY : 5" W x 1" H x 5" L

HANGING WEIGHT : 8.6 lb