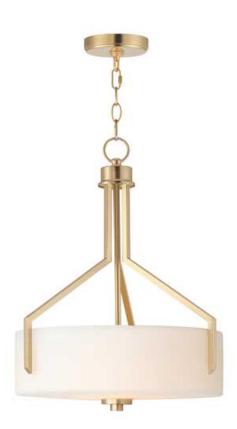

# PRODUCT DESCRIPTION

Inspired by the Modernist architect Edward Dart, this collection features straight line frames finished in Satin Brass, Satin Nickel, or Matte Black that support Satin White glass cylinders for a clean and modern look. The frames' ends turn up before the glass in sharp mitered angles emphasizing a minimalist geometry popular in Modernist work.

#### **MEASUREMENTS**

DIMENSION : 16.75" L x 16.75" W x 21" H

MAX OAH : 61.75" OAH CANOPY : 5" W x 1" H x 5" L

HANGING WEIGHT : 8.6 lb