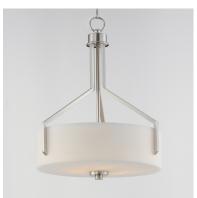

## **PRODUCT DESCRIPTION**

Inspired by the Modernist architect Edward Dart, this collection features straight line frames finished in Satin Brass, Satin Nickel, or Matte Black that support Satin White glass cylinders for a clean and modern look. The frames' ends turn up before the glass in sharp mitered angles emphasizing a minimalist geometry popular in Modernist work.

### **MEASUREMENTS**

DIMENSION : 16.75" L x 16.75" W x 21" H

MAX OAH : 61.75" OAH CANOPY : 5" W x 1" H x 5" L

HANGING WEIGHT : 8.6 lb

#### LAMPING

INPUT VOLTAGE : 120V

BULB : 60W Incandescent E26 Medium , 180W Total

BULB INCLUDED : (Not Included)

DIMMABLE : Y

#### **GLASS**

Satin White SW

#### MATERIAL

Steel, Acrylic, Glass