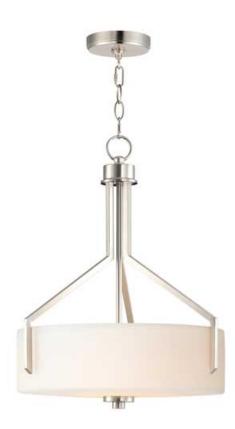

## **PRODUCT DESCRIPTION**

Inspired by the Modernist architect Edward Dart, this collection features straight line frames finished in Satin Brass, Satin Nickel, or Matte Black that support Satin White glass cylinders for a clean and modern look. The frames' ends turn up before the glass in sharp mitered angles emphasizing a minimalist geometry popular in Modernist work.

### **MEASUREMENTS**

DIMENSION : 16.75" L x 16.75" W x 21" H

MAX OAH : 61.75" OAH CANOPY : 5" W x 1" H x 5" L

HANGING WEIGHT : 8.6 lb

#### LAMPING

INPUT VOLTAGE : 120V

BULB : 60W Incandescent E26 Medium , 180W Total

BULB INCLUDED : (Not Included)

DIMMABLE : Y

#### **GLASS**

Satin White SW

#### MATERIAL

Steel, Acrylic, Glass