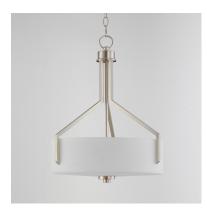

## **PRODUCT DESCRIPTION**

Inspired by the Modernist architect Edward Dart, this collection features straight line frames finished in Satin Brass, Satin Nickel, or Matte Black that support Satin White glass cylinders for a clean and modern look. The frames' ends turn up before the glass in sharp mitered angles emphasizing a minimalist geometry popular in Modernist work.

### **MEASUREMENTS**

DIMENSION : 16.75" L x 16.75" W x 21" H

MAX OAH : 61.75" OAH CANOPY : 5" W x 1" H x 5" L

HANGING WEIGHT : 8.6 lb

#### LAMPING

INPUT VOLTAGE : 120V

BULB : 60W Incandescent E26 Medium , 180W Total

BULB INCLUDED : (Not Included)

DIMMABLE : Y

#### **GLASS**

Satin White SW

#### MATERIAL

Steel, Acrylic, Glass