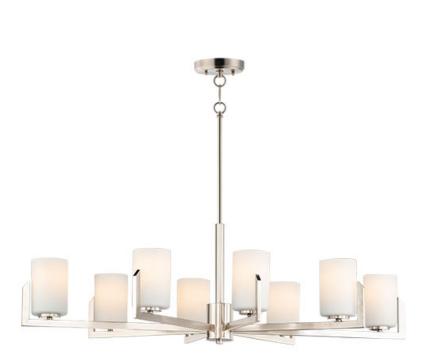

#### PRODUCT DESCRIPTION

Inspired by the Modernist architect Edward Dart, this collection features straight line frames finished in Satin Brass, Satin Nickel, or Matte Black that support Satin White glass cylinders for a clean and modern look. The frames' ends turn up before the glass in sharp mitered angles emphasizing a minimalist geometry popular in Modernist work.

#### MATERIAL

Steel, Glass