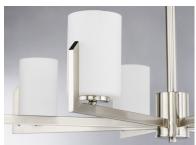

#### PRODUCT DESCRIPTION

Inspired by the Modernist architect Edward Dart, this collection features straight line frames finished in Satin Brass, Satin Nickel, or Matte Black that support Satin White glass cylinders for a clean and modern look. The frames' ends turn up before the glass in sharp mitered angles emphasizing a minimalist geometry popular in Modernist work.



\*max overall height

## **MEASUREMENTS**

DIMENSION : 44" L x 28" W x 13.5" H MAX OAH : 60.5" OAH CANOPY : 5" W x 1" H x 5" L HANGING WEIGHT : 8.6 lb

: 120V

### **LAMPING**

INPUT VOLTAGE

**BULB** 

**BULB INCLUDED** 

: 60W Incandescent E26 Medium, 128W Total : (Not Included)

#### **FINISHES OPTION**

Black (BK)

Satin Brass (SBR)

Satin Nickel (SN)

## **GLASS**

Satin White SW

#### MATERIAL

Steel, Glass

## **