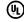

#### PRODUCT DESCRIPTION

Inspired by the Modernist architect Edward Dart, this collection features straight line frames finished in Satin Brass, Satin Nickel, or Matte Black that support Satin White glass cylinders for a clean and modern look. The frames' ends turn up before the glass in sharp mitered angles emphasizing a minimalist geometry popular in Modernist work.

## **MEASUREMENTS**

DIMENSION : 44" L x 28" W x 13.5" H MAX OAH : 60.5" OAH CANOPY : 5" W x 1" H x 5" L HANGING WEIGHT : 8.6 lb

: 120V

### **LAMPING**

INPUT VOLTAGE

**BULB** 

**BULB INCLUDED** 

: 60W Incandescent E26 Medium, 128W Total : (Not Included)

#### **FINISHES OPTION**

Black (BK)

Satin Brass (SBR)

Satin Nickel (SN)

## **GLASS**

Satin White SW

#### MATERIAL

Steel, Glass