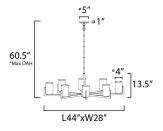

\*max overall height

## **MEASUREMENTS**

DIMENSION : 44" L x 28" W x 13.5" H MAX OAH : 60.5" OAH CANOPY : 5" W x 1" H x 5" L HANGING WEIGHT : 8.6 lb

: 120V