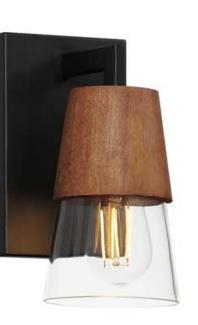

## **PRODUCT DESCRIPTION**

Capped by wood finished in Walnut, this series of bath vanity sconces feature conical Clear Glass shades. Contrasting Matte Black frames of squared tubing add clean geometry to the design. Use decorative lamps in the shades to complete the look.