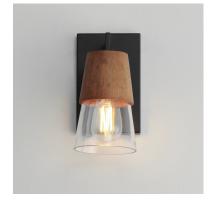

## **PRODUCT DESCRIPTION**

Capped by wood finished in Walnut, this series of bath vanity sconces feature conical Clear Glass shades. Contrasting Matte Black frames of squared tubing add clean geometry to the design. Use decorative lamps in the shades to complete the look.