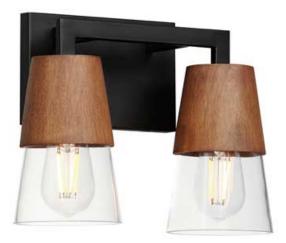

# **PRODUCT DESCRIPTION**

Capped by wood finished in Walnut, this series of bath vanity sconces feature conical Clear Glass shades. Contrasting Matte Black frames of squared tubing add clean geometry to the design. Use decorative lamps in the shades to complete the look.

# **FINISHES OPTION**

Walnut / Black (WNBK)

## GLASS

Clear CL

## MATERIAL

Steel, Glass, Wood