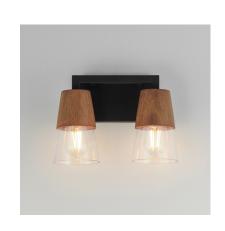

# **PRODUCT DESCRIPTION**

Capped by wood finished in Walnut, this series of bath vanity sconces feature conical Clear Glass shades. Contrasting Matte Black frames of squared tubing add clean geometry to the design. Use decorative lamps in the shades to complete the look.

# **FINISHES OPTION**

Walnut / Black (WNBK)

## GLASS

Clear CL

## MATERIAL

Steel, Glass, Wood