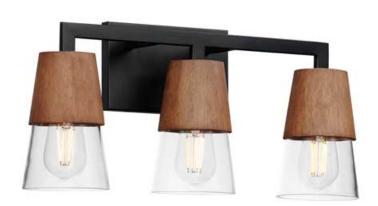

# **PRODUCT DESCRIPTION**

Capped by wood finished in Walnut, this series of bath vanity sconces feature conical Clear Glass shades. Contrasting Matte Black frames of squared tubing add clean geometry to the design. Use decorative lamps in the shades to complete the look.

# **FINISHES OPTION**

Walnut / Black (WNBK)

## GLASS

Clear CL

## MATERIAL

Steel, Glass, Wood