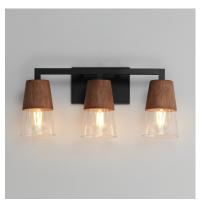

# **PRODUCT DESCRIPTION**

Capped by wood finished in Walnut, this series of bath vanity sconces feature conical Clear Glass shades. Contrasting Matte Black frames of squared tubing add clean geometry to the design. Use decorative lamps in the shades to complete the look.

# **FINISHES OPTION**

Walnut / Black (WNBK)

## GLASS

Clear CL

## MATERIAL

Steel, Glass, Wood