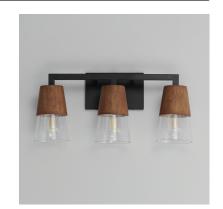

# **PRODUCT DESCRIPTION**

Capped by wood finished in Walnut, this series of bath vanity sconces feature conical Clear Glass shades. Contrasting Matte Black frames of squared tubing add clean geometry to the design. Use decorative lamps in the shades to complete the look.

# **FINISHES OPTION**

Walnut / Black (WNBK)

## GLASS

Clear CL

## MATERIAL

Steel, Glass, Wood