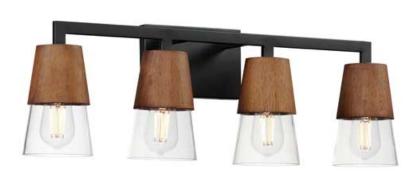

## **PRODUCT DESCRIPTION**

Capped by wood finished in Walnut, this series of bath vanity sconces feature conical Clear Glass shades. Contrasting Matte Black frames of squared tubing add clean geometry to the design. Use decorative lamps in the shades to complete the look.

# **FINISHES OPTION**

Walnut / Black (WNBK)

# GLASS

Clear CL

## MATERIAL

Steel, Glass, Wood