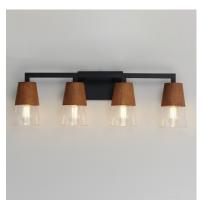

## **PRODUCT DESCRIPTION**

Capped by wood finished in Walnut, this series of bath vanity sconces feature conical Clear Glass shades. Contrasting Matte Black frames of squared tubing add clean geometry to the design. Use decorative lamps in the shades to complete the look.

# **FINISHES OPTION**

Walnut / Black (WNBK)

# GLASS

Clear CL

## MATERIAL

Steel, Glass, Wood