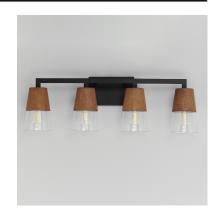

## **PRODUCT DESCRIPTION**

Capped by wood finished in Walnut, this series of bath vanity sconces feature conical Clear Glass shades. Contrasting Matte Black frames of squared tubing add clean geometry to the design. Use decorative lamps in the shades to complete the look.

# **FINISHES OPTION**

Walnut / Black (WNBK)

# GLASS

Clear CL

## MATERIAL

Steel, Glass, Wood