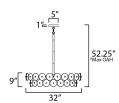

# **MEASUREMENTS**

 DIMENSION
 : 32" L x 32" W x 9" H

 MAX OAH
 : 52.25" OAH

 CANOPY
 : 5" W x 1" H x 5" L

 HANGING WEIGHT
 : 56.25 lb

: 120V