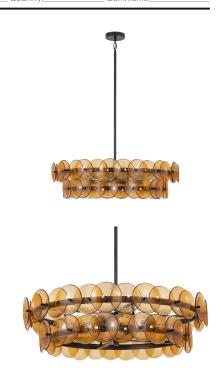

### **PRODUCT DESCRIPTION**

Overlapping handmade pressed glass disks are mounted on metal frames reminiscent to Mid-Century Italian design. Available in finish combinations of Textured Clear or Vintage Green glass on a Weathered Brass frame or Amber glass on a Gunmetal frame. The texture of the glass softens the glare of light bulbs creating a warmer glow that is enhanced with the use of colored glass options. Choose from round or linear configurations that are perfect for applications over a dining table or in living spaces.