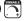

### **PRODUCT DESCRIPTION**

Overlapping handmade pressed glass disks are mounted on metal frames reminiscent to Mid-Century Italian design. Available in finish combinations of Textured Clear or Vintage Green glass on a Weathered Brass frame or Amber glass on a Gunmetal frame. The texture of the glass softens the glare of light bulbs creating a warmer glow that is enhanced with the use of colored glass options. Choose from round or linear configurations that are perfect for applications over a dining table or in living spaces.

# **MEASUREMENTS**

 DIMENSION
 : 32" L x 32" W x 9" H

 MAX OAH
 : 52.25" OAH

 CANOPY
 : 5" W x 1" H x 5" L

 HANGING WEIGHT
 : 56.25 lb

: 120V