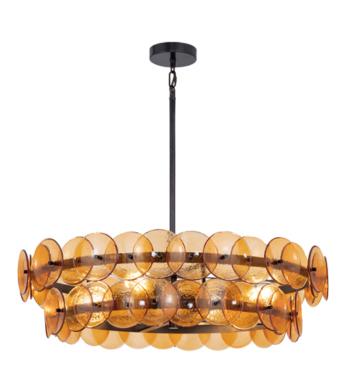

### **PRODUCT DESCRIPTION**

Overlapping handmade pressed glass disks are mounted on metal frames reminiscent to Mid-Century Italian design. Available in finish combinations of Textured Clear or Vintage Green glass on a Weathered Brass frame or Amber glass on a Gunmetal frame. The texture of the glass softens the glare of light bulbs creating a warmer glow that is enhanced with the use of colored glass options. Choose from round or linear configurations that are perfect for applications over a dining table or in living spaces.

# GLASS

Amber AM

# FINISHES OPTION

Gunmetal (GM)

Weathered Brass (WBR)