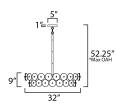

# **MEASUREMENTS**

 DIMENSION
 : 32" L x 32" W x 9" H

 MAX OAH
 : 52.25" OAH

 CANOPY
 : 5" W x 1" H x 5" L

 HANGING WEIGHT
 : 56.25 lb

: 120V

LAMPING

INPUT VOLTAGE