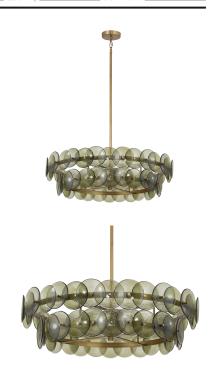

### PRODUCT DESCRIPTION

Overlapping handmade pressed glass disks are mounted on metal frames reminiscent to Mid-Century Italian design. Available in finish combinations of Textured Clear or Vintage Green glass on a Weathered Brass frame or Amber glass on a Gunmetal frame. The texture of the glass softens the glare of light bulbs creating a warmer glow that is enhanced with the use of colored glass options. Choose from round or linear configurations that are perfect for applications over a dining table or in living spaces.