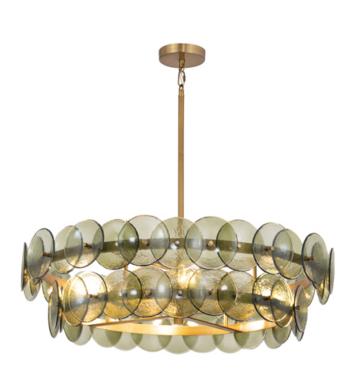

### PRODUCT DESCRIPTION

Overlapping handmade pressed glass disks are mounted on metal frames reminiscent to Mid-Century Italian design. Available in finish combinations of Textured Clear or Vintage Green glass on a Weathered Brass frame or Amber glass on a Gunmetal frame. The texture of the glass softens the glare of light bulbs creating a warmer glow that is enhanced with the use of colored glass options. Choose from round or linear configurations that are perfect for applications over a dining table or in living spaces.

#### GLASS

Green Vintage GN