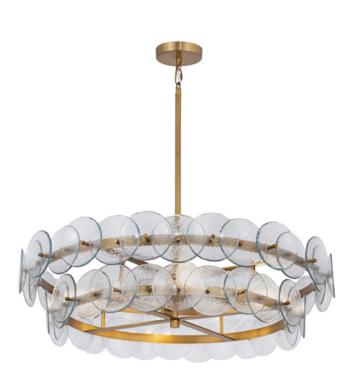

#### PRODUCT DESCRIPTION

Overlapping handmade pressed glass disks are mounted on metal frames reminiscent to Mid-Century Italian design. Available in finish combinations of Textured Clear or Vintage Green glass on a Weathered Brass frame or Amber glass on a Gunmetal frame. The texture of the glass softens the glare of light bulbs creating a warmer glow that is enhanced with the use of colored glass options. Choose from round or linear configurations that are perfect for applications over a dining table or in living spaces.