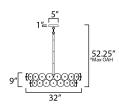

# **MEASUREMENTS**

DIMENSION : 32" L x 32" W x 9" H : 52.25" OAH MAX OAH CANOPY : 5" W x 1" H x 5" L HANGING WEIGHT

**LAMPING** 

INPUT VOLTAGE

BULB

**BULB INCLUDED** 

DIMMABLE

\*max overall height

: 56.25 lb

: 120V

: 60W Incandescent E26 Medium , 360W Total

: (Not Included)

: Triac or ELV