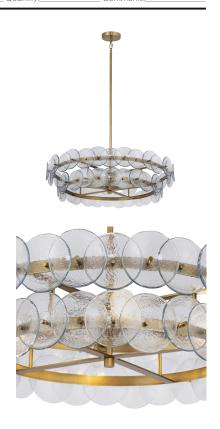

#### PRODUCT DESCRIPTION

Overlapping handmade pressed glass disks are mounted on metal frames reminiscent to Mid-Century Italian design. Available in finish combinations of Textured Clear or Vintage Green glass on a Weathered Brass frame or Amber glass on a Gunmetal frame. The texture of the glass softens the glare of light bulbs creating a warmer glow that is enhanced with the use of colored glass options. Choose from round or linear configurations that are perfect for applications over a dining table or in living spaces.