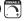

#### PRODUCT DESCRIPTION

Overlapping handmade pressed glass disks are mounted on metal frames reminiscent to Mid-Century Italian design. Available in finish combinations of Textured Clear or Vintage Green glass on a Weathered Brass frame or Amber glass on a Gunmetal frame. The texture of the glass softens the glare of light bulbs creating a warmer glow that is enhanced with the use of colored glass options. Choose from round or linear configurations that are perfect for applications over a dining table or in living spaces.

# **MEASUREMENTS**

DIMENSION : 32" L x 32" W x 9" H : 52.25" OAH MAX OAH CANOPY : 5" W x 1" H x 5" L HANGING WEIGHT

**LAMPING** 

INPUT VOLTAGE

BULB

**BULB INCLUDED** 

DIMMABLE

\*max overall height

: 56.25 lb

: 120V

: 60W Incandescent E26 Medium , 360W Total

: (Not Included)

: Triac or ELV