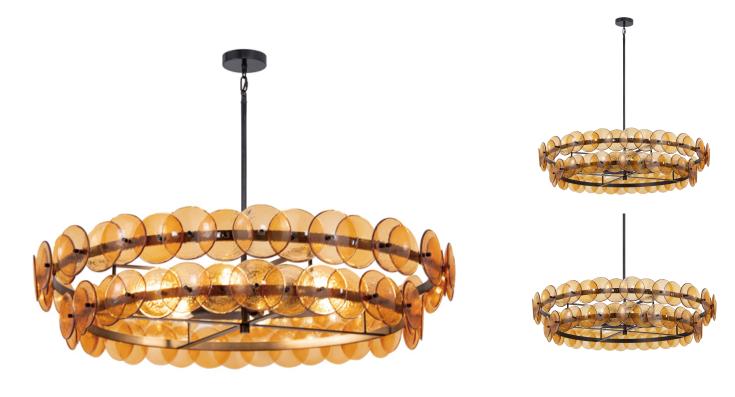

### PRODUCT DESCRIPTION

Overlapping handmade pressed glass disks are mounted on metal frames reminiscent to Mid-Century Italian design. Available in finish combinations of Textured Clear or Vintage Green glass on a Weathered Brass frame or Amber glass on a Gunmetal frame. The texture of the glass softens the glare of light bulbs creating a warmer glow that is enhanced with the use of colored glass options. Choose from round or linear configurations that are perfect for applications over a dining table or in living spaces.

# **GLASS**

Amber AM