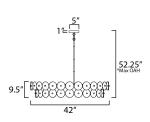

# **MEASUREMENTS**

DIMENSION : 42" L x 42" W x 9.5" H MAX OAH : 52.25" OAH CANOPY : 5" W x 1" H x 5" L HANGING WEIGHT

\*max overall height