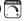

# **MEASUREMENTS**

DIMENSION : 42" L x 42" W x 9.5" H MAX OAH : 52.25" OAH CANOPY : 5" W x 1" H x 5" L HANGING WEIGHT