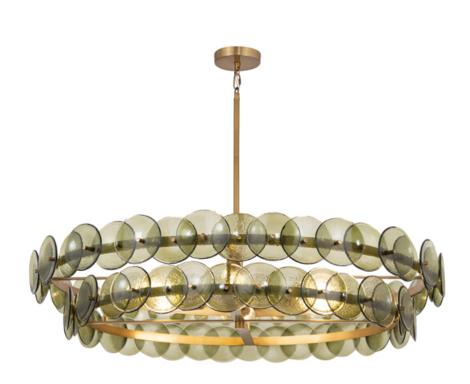

### **PRODUCT DESCRIPTION**

Overlapping handmade pressed glass disks are mounted on metal frames reminiscent to Mid-Century Italian design.

Available in finish combinations of Textured Clear or Vintage Green glass on a Weathered Brass frame or Amber glass on a

Gunmetal frame. The texture of the glass softens the glare of light bulbs creating a warmer glow that is enhanced with the use
of colored glass options. Choose from round or linear configurations that are perfect for applications over a dining table or in
living spaces.

# GLASS

Green Vintage GN