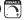

### **PRODUCT DESCRIPTION**

Overlapping handmade pressed glass disks are mounted on metal frames reminiscent to Mid-Century Italian design.

Available in finish combinations of Textured Clear or Vintage Green glass on a Weathered Brass frame or Amber glass on a

Gunmetal frame. The texture of the glass softens the glare of light bulbs creating a warmer glow that is enhanced with the use
of colored glass options. Choose from round or linear configurations that are perfect for applications over a dining table or in
living spaces.

# **MEASUREMENTS**

 DIMENSION
 : 42" L x 42" W x 9.5" H

 MAX OAH
 : 52.25" OAH

 CANOPY
 : 5" W x 1" H x 5" L

 HANGING WEIGHT
 : 74.09 lb