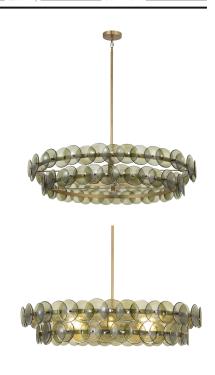

### **PRODUCT DESCRIPTION**

Overlapping handmade pressed glass disks are mounted on metal frames reminiscent to Mid-Century Italian design.

Available in finish combinations of Textured Clear or Vintage Green glass on a Weathered Brass frame or Amber glass on a

Gunmetal frame. The texture of the glass softens the glare of light bulbs creating a warmer glow that is enhanced with the use
of colored glass options. Choose from round or linear configurations that are perfect for applications over a dining table or in
living spaces.