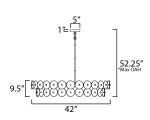

\*max overall height

# **MEASUREMENTS**

 DIMENSION
 : 42" L x 42" W x 9.5" H

 MAX OAH
 : 52.25" OAH

 CANOPY
 : 5" W x 1" H x 5" L

 HANGING WEIGHT
 : 74.09 lb