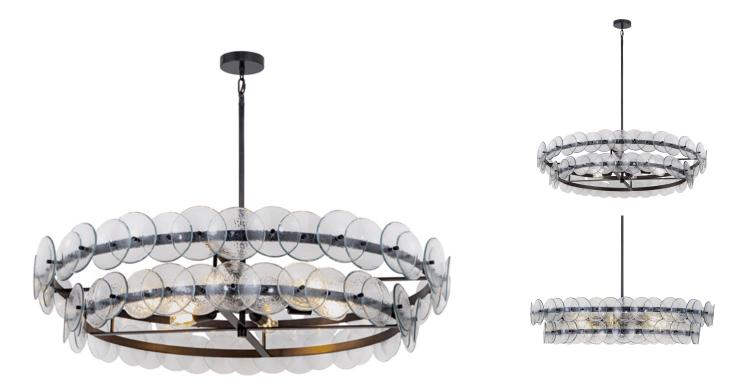

# **PRODUCT DESCRIPTION**

Overlapping handmade pressed glass disks are mounted on metal frames reminiscent to Mid-Century Italian design. Available in finish combinations of Textured Clear or Vintage Green glass on a Weathered Brass frame or Amber glass on a Gunmetal frame. The texture of the glass softens the glare of light bulbs creating a warmer glow that is enhanced with the use of colored glass options. Choose from round or linear configurations that are perfect for applications over a dining table or in living spaces.