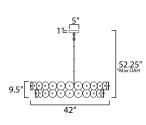

#### MEASUREMENTS DIMENSION

MAX OAH CANOPY HANGING WEIGHT LAMPING INPUT VOLTAGE BULB BULB INCLUDED DIMMABLE : 42" L x 42" W x 9.5" H : 52.25" OAH : 5" W x 1" H x 5" L : 74.09 lb

- : 120V : 60W Incandescent E26 Medium , 480W Total
- : (Not Included)
- : Triac or ELV