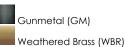

made pressed glass disks are mounted on metal frames reminiscent to Mid-Century Italian design. Available in finish combinations of Textured Clear or Vintage Green glass on a Weathered Brass frame or Amber glass on a Gunmetal frame. The texture of the glass softens the glare of light bulbs creating a warmer glow that is enhanced with the use of colored glass options. Choose from round or linear configurations that are perfect for applications over a dining table or in living spaces.



\*max overall height

## MEASUREMENTS DIMENSION

MAX OAH CANOPY HANGING WEIGHT LAMPING INPUT VOLTAGE BULB BULB INCLUDED DIMMABLE : 42" L x 42" W x 9.5" H : 52.25" OAH : 5" W x 1" H x 5" L : 74.09 lb

- : 120V : 60W Incandescent E26 Medium , 480W Total
- : (Not Included)
- : Triac or ELV

## FINISHES OPTION



GLASS Textured Clear TC

MATERIAL Recycled Glass, Steel

## RATINGS cULus Dry Location



ADDITIONAL OPERATING TEMPERATURE: -20°C (-4°F), 40°C (104°F)

Always consult a qualified electrician before installing any lighting product.



Modifications or Customizations: Please email contract@studiomlighing.com Sample Request: Please email order@studiomlighint.com with subject line "Sample Order\_ [Project Name] / [Specifier/Designer]" All samples are subject to Studio M approval and must show proof of project and/or explanation.

| Job Name: | Job Type: |
|-----------|-----------|
| Quantity: | Comments  |