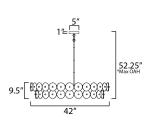

## MEASUREMENTS DIMENSION

MAX OAH CANOPY HANGING WEIGHT LAMPING INPUT VOLTAGE BULB BULB INCLUDED DIMMABLE : 42" L x 42" W x 9.5" H : 52.25" OAH : 5" W x 1" H x 5" L : 74.09 lb

- : 120V : 60W Incandescent E26 Medium , 480W Total
- : (Not Included)
- : Triac or ELV