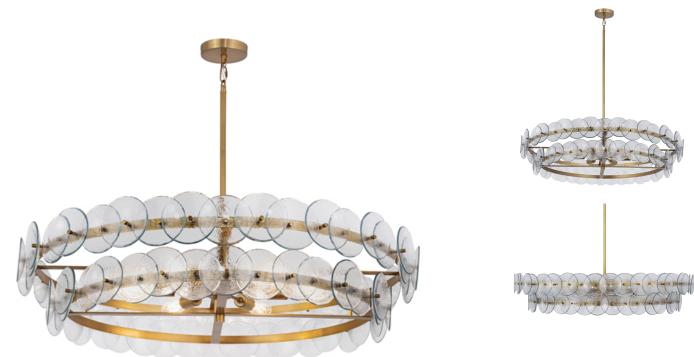

## **PRODUCT DESCRIPTION**

Overlapping handmade pressed glass disks are mounted on metal frames reminiscent to Mid-Century Italian design. Available in finish combinations of Textured Clear or Vintage Green glass on a Weathered Brass frame or Amber glass on a Gunmetal frame. The texture of the glass softens the glare of light bulbs creating a warmer glow that is enhanced with the use of colored glass options. Choose from round or linear configurations that are perfect for applications over a dining table or in living spaces.