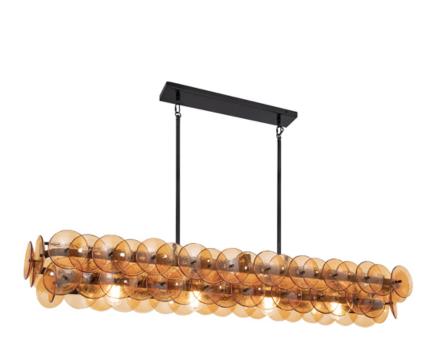

### **PRODUCT DESCRIPTION**

Overlapping handmade pressed glass disks are mounted on metal frames reminiscent to Mid-Century Italian design. Available in finish combinations of Textured Clear or Vintage Green glass on a Weathered Brass frame or Amber glass on a Gunmetal frame. The texture of the glass softens the glare of light bulbs creating a warmer glow that is enhanced with the use of colored glass options. Choose from round or linear configurations that are perfect for applications over a dining table or in living spaces.

# GLASS

Amber AM

# FINISHES OPTION

Gunmetal (GM)
Weathered Brass (WBR)