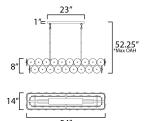

## **MEASUREMENTS**

 DIMENSION
 : 54" L x 14" W x 8" H

 MAX OAH
 : 52.25" OAH

 CANOPY
 : 4" W x 1" H x 23" L

 HANGING WEIGHT
 : 65.27 lb

\*max overall height