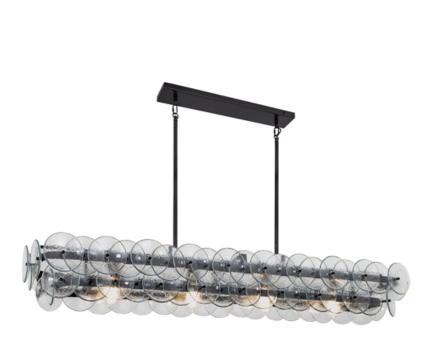

#### **PRODUCT DESCRIPTION**

Overlapping handmade pressed glass disks are mounted on metal frames reminiscent to Mid-Century Italian design. Available in finish combinations of Textured Clear or Vintage Green glass on a Weathered Brass frame or Amber glass on a Gunmetal frame. The texture of the glass softens the glare of light bulbs creating a warmer glow that is enhanced with the use of colored glass options. Choose from round or linear configurations that are perfect for applications over a dining table or in living spaces.

## GLASS

Textured Clear TC

# FINISHES OPTION

Gunmetal (GM)
Weathered Brass (WBR)