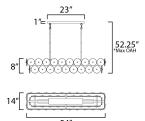

# **MEASUREMENTS**

 DIMENSION
 : 54" L x 14" W x 8" H

 MAX OAH
 : 52.25" OAH

 CANOPY
 : 4" W x 1" H x 23" L

 HANGING WEIGHT
 : 65.27 lb

: 120V

\*max overall height