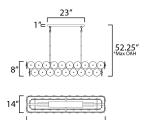

# **MEASUREMENTS**

 DIMENSION
 : 54" L x 14" W x 8" H

 MAX OAH
 : 52.25" OAH

 CANOPY
 : 4" W x 1" H x 23" L

 HANGING WEIGHT
 : 65.27 lb

\*max overall height