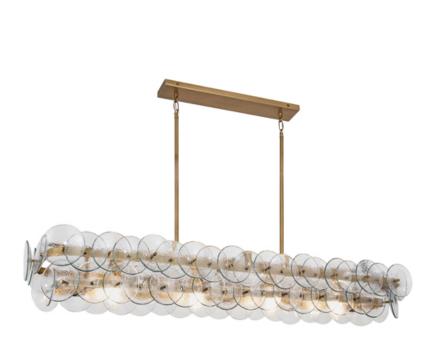

### **PRODUCT DESCRIPTION**

Overlapping handmade pressed glass disks are mounted on metal frames reminiscent to Mid-Century Italian design. Available in finish combinations of Textured Clear or Vintage Green glass on a Weathered Brass frame or Amber glass on a Gunmetal frame. The texture of the glass softens the glare of light bulbs creating a warmer glow that is enhanced with the use of colored glass options. Choose from round or linear configurations that are perfect for applications over a dining table or in living spaces.

#### GLASS

Textured Clear TC

# FINISHES OPTION

Gunmetal (GM)

Weathered Brass (WBR)