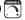

### **PRODUCT DESCRIPTION**

Overlapping handmade pressed glass disks are mounted on metal frames reminiscent to Mid-Century Italian design. Available in finish combinations of Textured Clear or Vintage Green glass on a Weathered Brass frame or Amber glass on a Gunmetal frame. The texture of the glass softens the glare of light bulbs creating a warmer glow that is enhanced with the use of colored glass options. Choose from round or linear configurations that are perfect for applications over a dining table or in living spaces.

# **MEASUREMENTS**

 DIMENSION
 : 54" L x 14" W x 8" H

 MAX OAH
 : 52.25" OAH

 CANOPY
 : 4" W x 1" H x 23" L

 HANGING WEIGHT
 : 65.27 lb