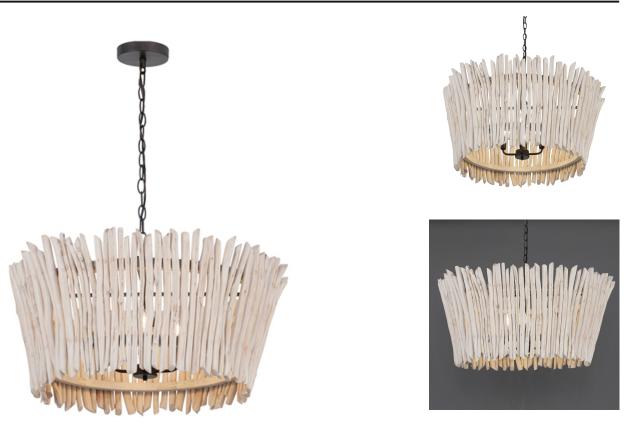

## **PRODUCT DESCRIPTION**

Thin branches of eucalyptus are linked together into a tapered bouquet shade. Individually shaped by hand, the impeccable craftsmanship includes a hand-applied Weathered White finish on the wood that complements the multi-tonal Dark Bronze finish on the metal.

MEASUREMENTS DIMENSION MAX OAH CANOPY

HANGING WEIGHT

INPUT VOLTAGE BULB BULB INCLUDED DIMMABLE : 30" L x 30" W x 14.5" H : 51.5" OAH : 5" W x 1" H x 5" L : 38.13 lb

## : 120V : 60W Incandescent E12 Candelabra , 300W Total : (Not Included)

: Triac or ELV

FINISHES OPTION

**MATERIAL** Eucalyptus, Steel

RATINGS cULus Dry Location