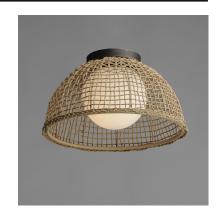

### PRODUCT DESCRIPTION

Hand-woven Natural Rattan blends casual comfort with impeccable craftsmanship. Further demonstrating the artisanal touch applied to this series, two hand-painted finish options either match Weathered White on both the rattan and its metal work or contrast Natural tones with an Antique Bronze finish. Choose from various scales of pendants where in some configurations a Satin White globe shade is included to diffuse the light source within. An ADA wall sconce completes the collection.

### **FINISHES OPTION**

Antique Bronze (ANB)

Weathered White (WWT)

## MATERIAL

Steel, Rattan, Glass