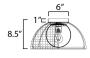

# **MEASUREMENTS**

: 15.75" W x 8.5" H DIMENSION : 6" W x 1" H x 6" L CANOPY HANGING WEIGHT : 3.63 lb