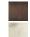

### PRODUCT DESCRIPTION

Hand-woven Natural Rattan blends casual comfort with impeccable craftsmanship. Further demonstrating the artisanal touch applied to this series, two hand-painted finish options either match Weathered White on both the rattan and its metal work or contrast Natural tones with an Antique Bronze finish. Choose from various scales of pendants where in some configurations a Satin White globe shade is included to diffuse the light source within. An ADA wall sconce completes the collection.





# **MEASUREMENTS**

: 15.75" W x 8.5" H DIMENSION : 6" W x 1" H x 6" L CANOPY HANGING WEIGHT : 3.63 lb

#### LAMPING

INPUT VOLTAGE

BULB : 60W Incandescent E26 Medium, 60W Total

BULB INCLUDED : (Not Included) DIMMABLE : Triac or ELV

### **FINISHES OPTION**



Antique Bronze (ANB)

Weathered White (WWT)

## MATERIAL

Steel, Rattan, Glass

### **RATINGS**

cULus Dry Location





#### **ADDITIONAL**

SLOPE:

**OPERATING TEMPERATURE:** -20°C (-4°F), 40°C (104°F)

Always consult a qualified electrician before installing any lighting product.

| Job Na  | me: | Job Type: |
|---------|-----|-----------|
| Quantit | y:  | Comments  |