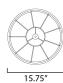

# **MEASUREMENTS**

: 15.75" W x 8.5" H DIMENSION : 6" W x 1" H x 6" L CANOPY HANGING WEIGHT : 3.63 lb