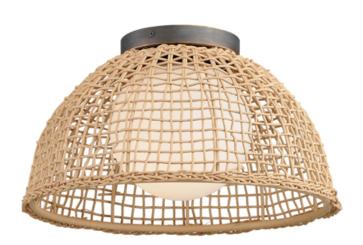

### PRODUCT DESCRIPTION

Hand-woven Natural Rattan blends casual comfort with impeccable craftsmanship. Further demonstrating the artisanal touch applied to this series, two hand-painted finish options either match Weathered White on both the rattan and its metal work or contrast Natural tones with an Antique Bronze finish. Choose from various scales of pendants where in some configurations a Satin White globe shade is included to diffuse the light source within. An ADA wall sconce completes the collection.

### **FINISHES OPTION**

Antique Bronze (ANB)

Weathered White (WWT)

## MATERIAL

Steel, Rattan, Glass