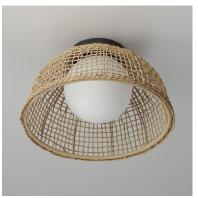

### PRODUCT DESCRIPTION

Hand-woven Natural Rattan blends casual comfort with impeccable craftsmanship. Further demonstrating the artisanal touch applied to this series, two hand-painted finish options either match Weathered White on both the rattan and its metal work or contrast Natural tones with an Antique Bronze finish. Choose from various scales of pendants where in some configurations a Satin White globe shade is included to diffuse the light source within. An ADA wall sconce completes the collection.

### **FINISHES OPTION**

Antique Bronze (ANB)

Weathered White (WWT)

## MATERIAL

Steel, Rattan, Glass