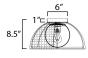

# **MEASUREMENTS**

: 15.75" W x 8.5" H DIMENSION : 6" W x 1" H x 6" L CANOPY HANGING WEIGHT : 3.63 lb