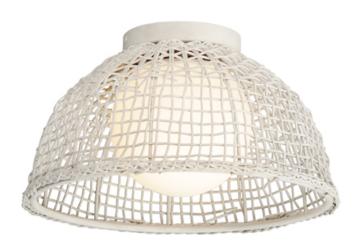

## **PRODUCT DESCRIPTION**

Hand-woven Natural Rattan blends casual comfort with impeccable craftsmanship. Further demonstrating the artisanal touch applied to this series, two hand-painted finish options either match Weathered White on both the rattan and its metal work or contrast Natural tones with an Antique Bronze finish. Choose from various scales of pendants where in some configurations a Satin White globe shade is included to diffuse the light source within. An ADA wall sconce completes the collection.

## MATERIAL

Steel, Rattan, Glass