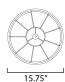

# **MEASUREMENTS**

: 15.75" W x 8.5" H DIMENSION : 6" W x 1" H x 6" L CANOPY HANGING WEIGHT : 3.63 lb