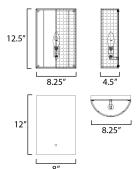

#### **MEASUREMENTS**

DIMENSION MAX OAH HANGING WEIGHT

## LAMPING

INPUT VOLTAGE

BULB

BULB INCLUDED

DIMMABLE

LIGHTING\_DIRECTION

: 8.25" W x 12.25" H x 4.5" Ext

: 8" W x 12" H

: 2.75 lb

: 120V

: 60W Incandescent E26 Medium, 60W Total

: (Not Included)

: Triac or ELV

: Omni