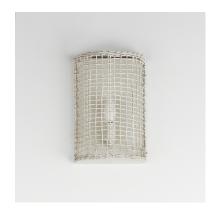

### PRODUCT DESCRIPTION

Hand-woven Natural Rattan blends casual comfort with impeccable craftsmanship. Further demonstrating the artisanal touch applied to this series, two hand-painted finish options either match Weathered White on both the rattan and its metal work or contrast Natural tones with an Antique Bronze finish. Choose from various scales of pendants where in some configurations a Satin White globe shade is included to diffuse the light source within. An ADA wall sconce completes the collection.

### **FINISHES OPTION**

Antique Bronze (ANB)

Weathered White (WWT)

# MATERIAL

Steel, Rattan