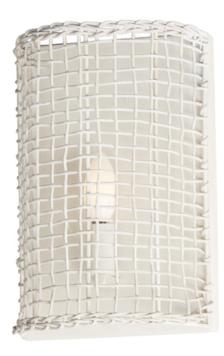

### PRODUCT DESCRIPTION

Hand-woven Natural Rattan blends casual comfort with impeccable craftsmanship. Further demonstrating the artisanal touch applied to this series, two hand-painted finish options either match Weathered White on both the rattan and its metal work or contrast Natural tones with an Antique Bronze finish. Choose from various scales of pendants where in some configurations a Satin White globe shade is included to diffuse the light source within. An ADA wall sconce completes the collection.

### **FINISHES OPTION**

Antique Bronze (ANB)

Weathered White (WWT)

# MATERIAL

Steel, Rattan