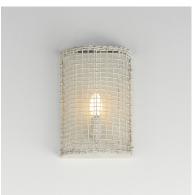

### PRODUCT DESCRIPTION

Hand-woven Natural Rattan blends casual comfort with impeccable craftsmanship. Further demonstrating the artisanal touch applied to this series, two hand-painted finish options either match Weathered White on both the rattan and its metal work or contrast Natural tones with an Antique Bronze finish. Choose from various scales of pendants where in some configurations a Satin White globe shade is included to diffuse the light source within. An ADA wall sconce completes the collection.

### **FINISHES OPTION**

Antique Bronze (ANB)

Weathered White (WWT)

# MATERIAL

Steel, Rattan