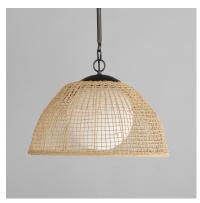

# PRODUCT DESCRIPTION

Hand-woven Natural Rattan blends casual comfort with impeccable craftsmanship. Further demonstrating the artisanal touch applied to this series, two hand-painted finish options either match Weathered White on both the rattan and its metal work or contrast Natural tones with an Antique Bronze finish. Choose from various scales of pendants where in some configurations a Satin White globe shade is included to diffuse the light source within. An ADA wall sconce completes the collection.

# **FINISHES OPTION**

Antique Bronze (ANB)

Weathered White (WWT)

### MATERIAL

Steel, Rattan, Glass