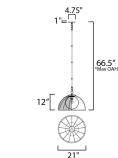

## **MEASUREMENTS**

DIMENSION : 21" L x 21" W x 12" H MAX OAH : 66.5" OAH CANOPY : 4.75" W x 1" H x 4.75" L HANGING WEIGHT : 7.26 lb

**LAMPING** INPUT VOLTAGE : 120V

: 60W Incandescent E26 Medium , 60W Total BULB