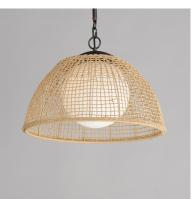

# PRODUCT DESCRIPTION

Hand-woven Natural Rattan blends casual comfort with impeccable craftsmanship. Further demonstrating the artisanal touch applied to this series, two hand-painted finish options either match Weathered White on both the rattan and its metal work or contrast Natural tones with an Antique Bronze finish. Choose from various scales of pendants where in some configurations a Satin White globe shade is included to diffuse the light source within. An ADA wall sconce completes the collection.

# **FINISHES OPTION**

Antique Bronze (ANB)

Weathered White (WWT)

### MATERIAL

Steel, Rattan, Glass