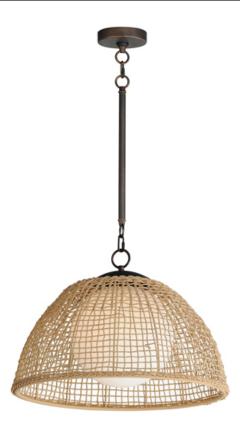

# PRODUCT DESCRIPTION

Hand-woven Natural Rattan blends casual comfort with impeccable craftsmanship. Further demonstrating the artisanal touch applied to this series, two hand-painted finish options either match Weathered White on both the rattan and its metal work or contrast Natural tones with an Antique Bronze finish. Choose from various scales of pendants where in some configurations a Satin White globe shade is included to diffuse the light source within. An ADA wall sconce completes the collection.

# **FINISHES OPTION**

Antique Bronze (ANB)

Weathered White (WWT)

### MATERIAL

Steel, Rattan, Glass