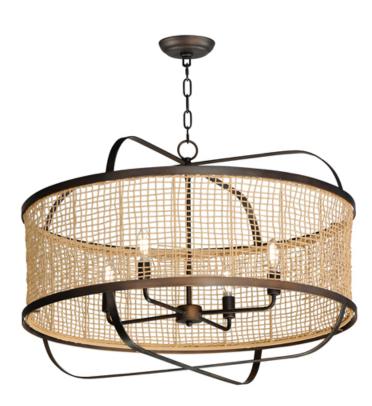

# PRODUCT DESCRIPTION

Hand-woven Natural Rattan blends casual comfort with impeccable craftsmanship. Further demonstrating the artisanal touch applied to this series, two hand-painted finish options either match Weathered White on both the rattan and its metal work or contrast Natural tones with an Antique Bronze finish. Choose from various scales of pendants where in some configurations a Satin White globe shade is included to diffuse the light source within. An ADA wall sconce completes the collection.

## MATERIAL

Steel, Rattan