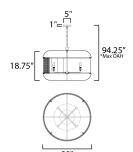

nax overall height

## **MEASUREMENTS**

LAMPING INPUT VOLTAGE

DIMMABLE

**BULB INCLUDED** 

BULB

DIMENSION : 30" L x 30" W x 18.75" H

MAX OAH : 94.25" OAH

CANOPY : 5" W x 1" H x 5" L

HANGING WEIGHT : 16.06 lb

: 120V

: 60W Incandescent E12 Candelabra , 300W Total

: (Not Included) : Triac or ELV