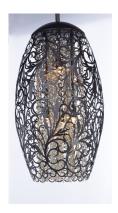

## PRODUCT DESCRIPTION

The Arabesque collection's intricate patterns are formed in metal and finished in Golden Silver. Strands of crystal beads add sparkle as they shimmer through the Xenon lamps. Unique oval-shaped pendants add a touch of class to any room.

### **FINISHES OPTION**

Golden Silver (GS)

Oil Rubbed Bronze (OI)