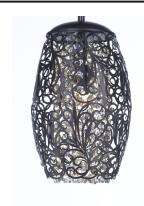

## PRODUCT DESCRIPTION

The Arabesque collection's intricate patterns are formed in metal and finished in Golden Silver. Strands of crystal beads add sparkle as they shimmer through the Xenon lamps. Unique oval-shaped pendants add a touch of class to any room.

### **FINISHES OPTION**

Golden Silver (GS)

Oil Rubbed Bronze (OI)