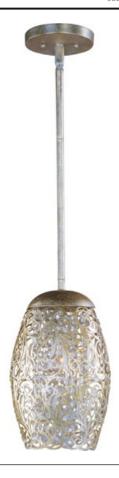

## PRODUCT DESCRIPTION

The Arabesque collection's intricate patterns are formed in metal and finished in Golden Silver. Strands of crystal beads add sparkle as they shimmer through the Xenon lamps. Unique oval-shaped pendants add a touch of class to any room.

### **FINISHES OPTION**

Golden Silver (GS)

Oil Rubbed Bronze (OI)