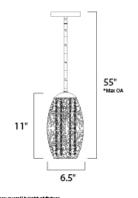

# MEASUREMENTS

DIMENSION : 6.5" L x 6.5" W x 11" H

MAX OAH : 55" OAH CANOPY : 6" W x 0.75" H x 6" L

HANGING WEIGHT : 3.04 lb

LAMPING

INPUT VOLTAGE : 120V LUMENS : 750 Rated

BULB : 40W Xenon G9 , 40W Total

BULB INCLUDED : (Included)
DIMMABLE : Yes
COLOR\_TEMP : 2900K