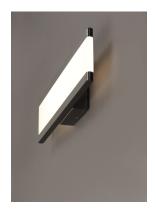

# PRODUCT DESCRIPTION

Dual Black aluminum channels support a Frost acrylic diffuser that projects light into the room when illuminated. Available in 4 lengths, this collection can be installed horizontal above the mirror or vertical on each side.