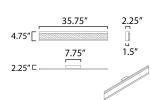

# **MEASUREMENTS**

DIMENSION : 36" W x 4.75" H x 0.5" Ext **BACK PLATE** : 7.75" W x 4.75" H x 2.25" HCO

: 120V

HANGING WEIGHT : 5.28 lb

LAMPING

INPUT VOLTAGE

**LUMENS** : 2,880 Rated (1,620 Del.)

BULB : 36W LED PCB Integrated, 36W Total