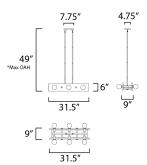

'max overall height

# **MEASUREMENTS**

DIMENSION : 31.5" L x 9" W x 6" H
CANOPY : 7.75" W x 0.75" H x 4.75" L
HANGING WEIGHT : 19.14 lb