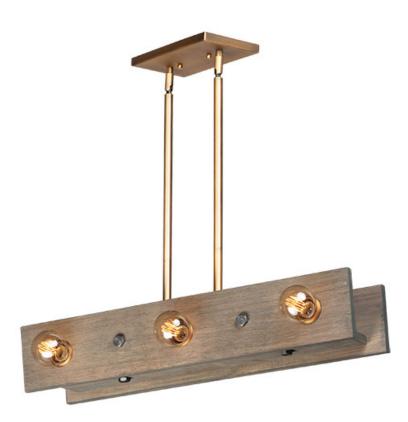

#### PRODUCT DESCRIPTION

Planks of natural wood are distressed by hand and finished in Weathered Wood with Antique Brass accents, to create a rustic reclaimed look. Lacquered raw metal hex nuts provide an additional decorative element. The overall design can be changed by your choice of bulb which makes the collection very versatile.

#### **FINISHES OPTION**

Weathered Wood / Antique Brass (WWDAB)

#### MATERIAL

Wood, Steel