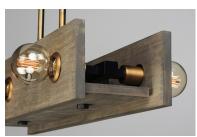

#### PRODUCT DESCRIPTION

Planks of natural wood are distressed by hand and finished in Weathered Wood with Antique Brass accents, to create a rustic reclaimed look. Lacquered raw metal hex nuts provide an additional decorative element. The overall design can be changed by your choice of bulb which makes the collection very versatile.

### LAMPING

INPUT VOLTAGE : 120V

BULB : 60W Incandescent E26 Medium , 360W Total

BULB INCLUDED : (Not Included)

DIMMABLE